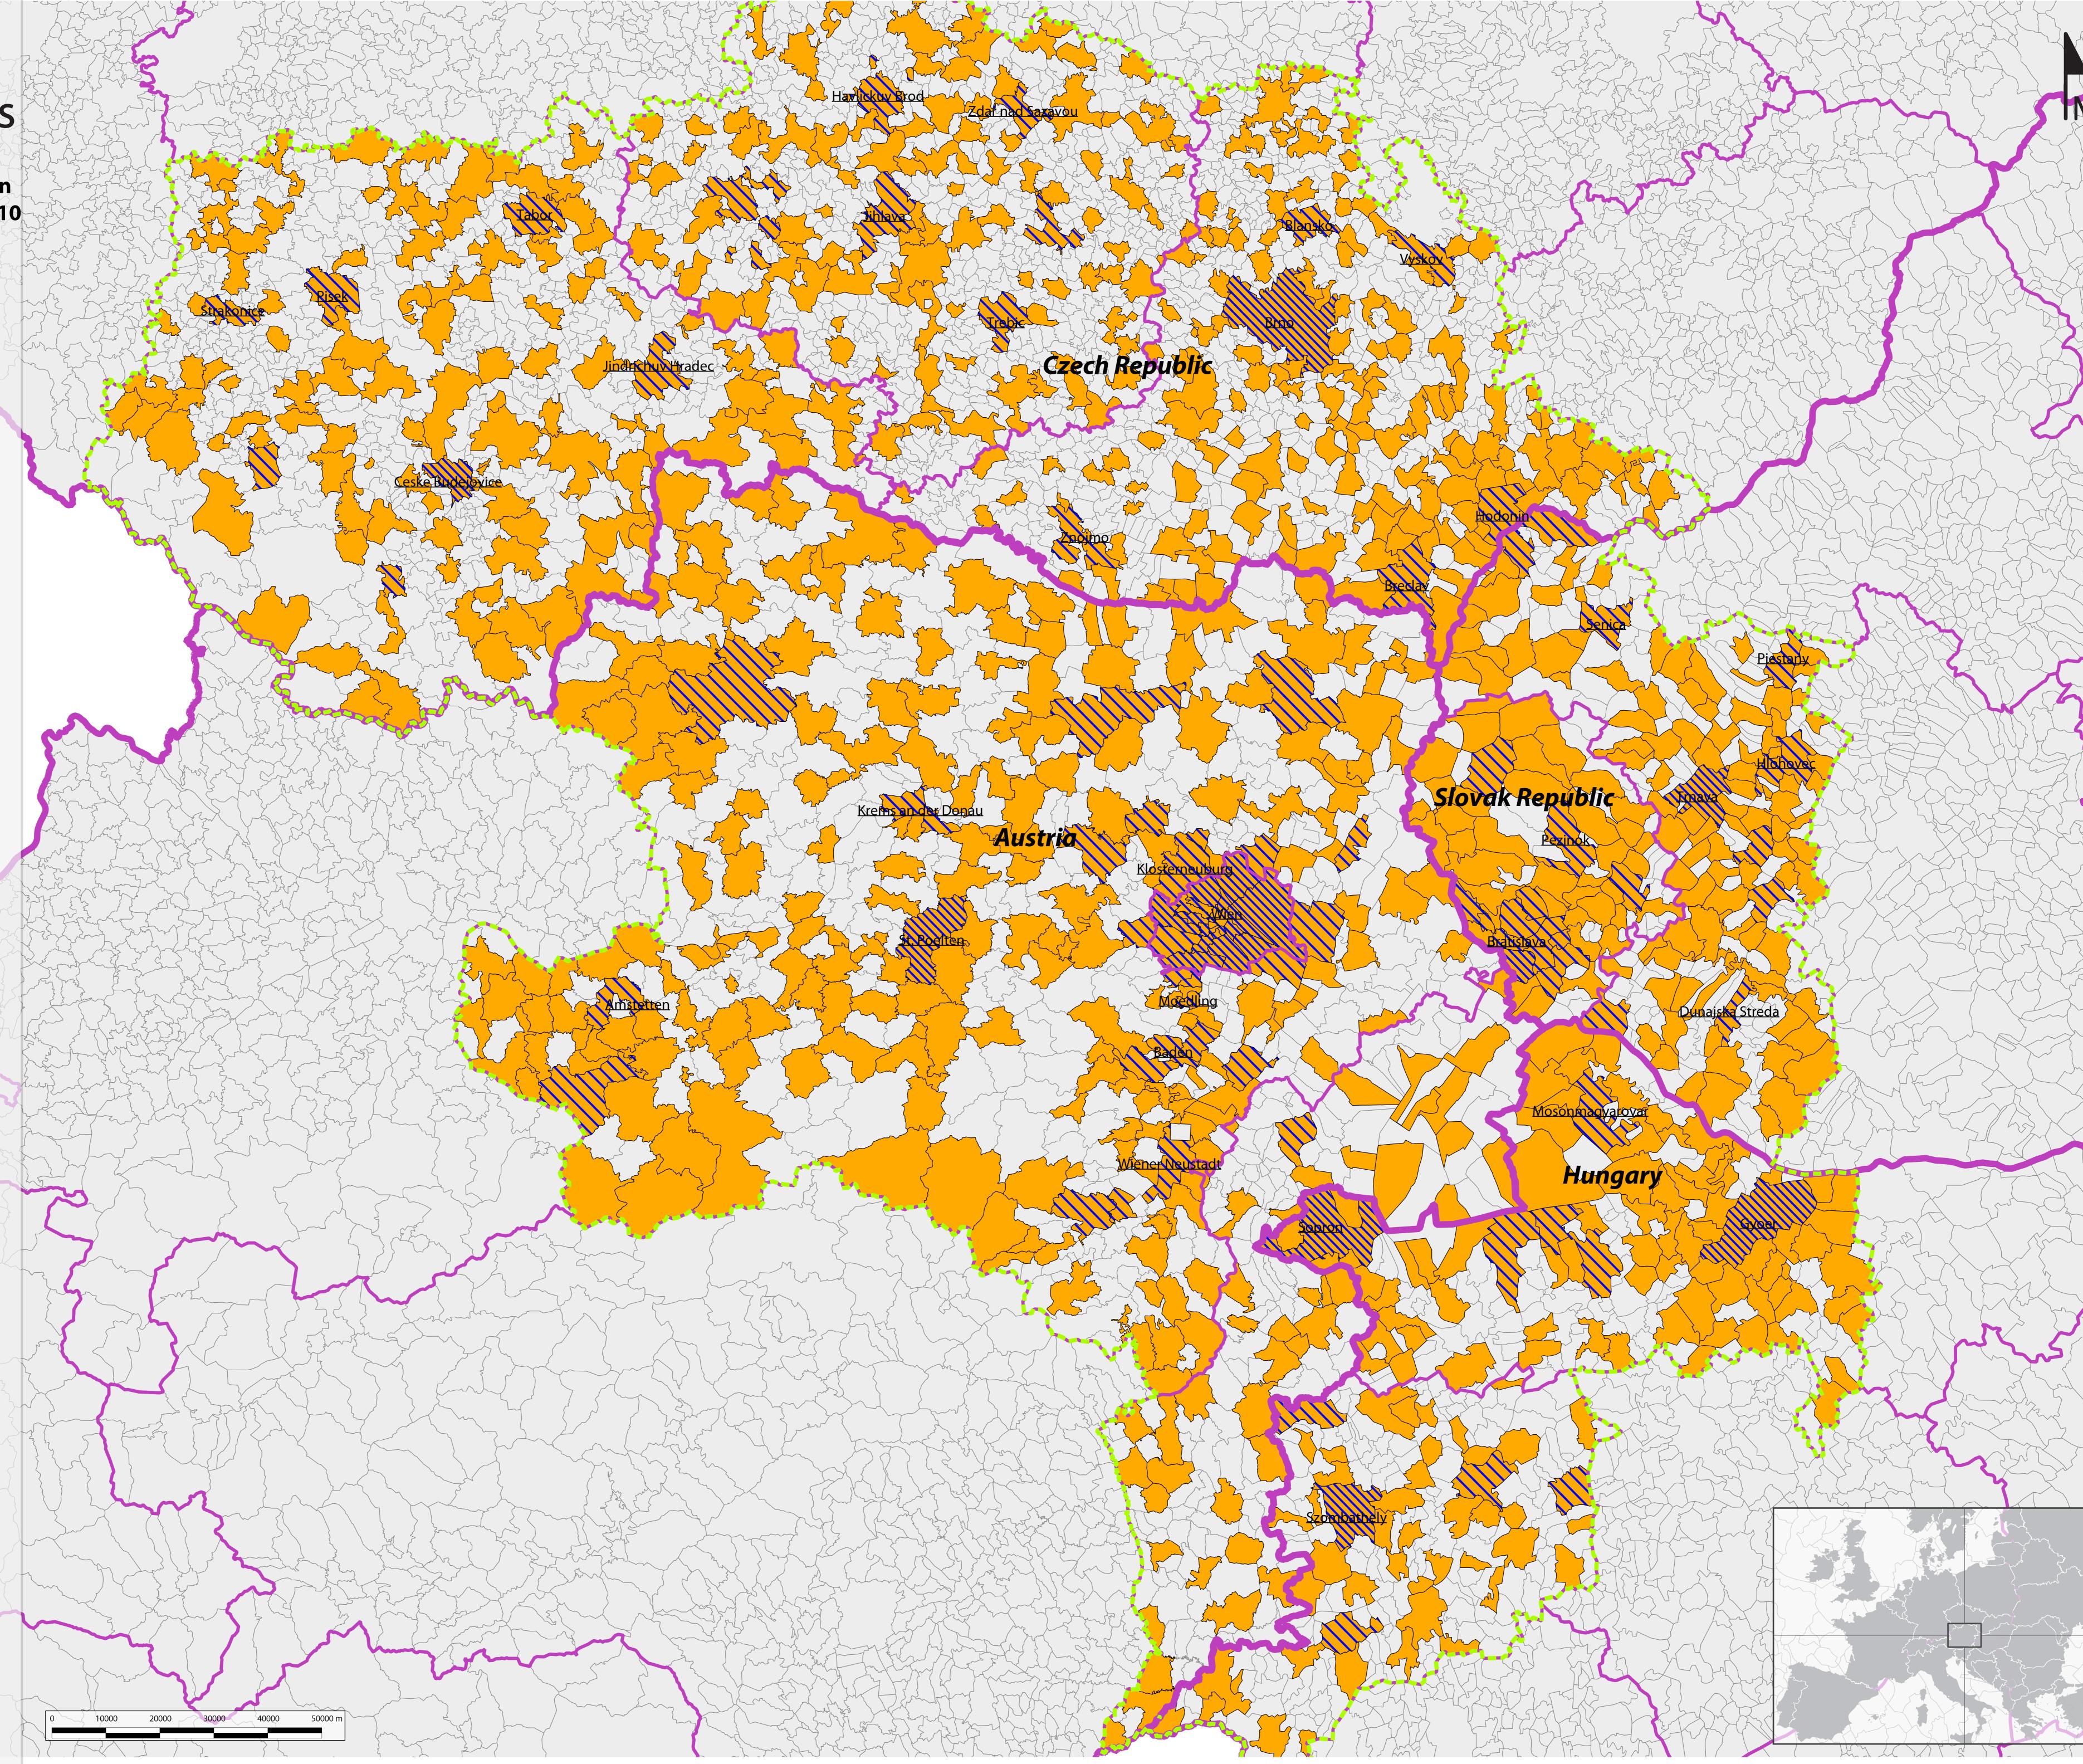

## Centrope MAP STATISTICS

Municipalities with ISCED 2 Education and number of 10-14-year-olds 2009/10

Municipality with ISCED 2 education institution

Number of 10-14-year-olds in municipalities

500-2500 10-14-year-olds

>2500 10-14-year-olds

Centrope Region

National boundaries

Regions

Other municipalities

ISCED 2: basic level of secondary education (for pupils aged between 10 and 14)