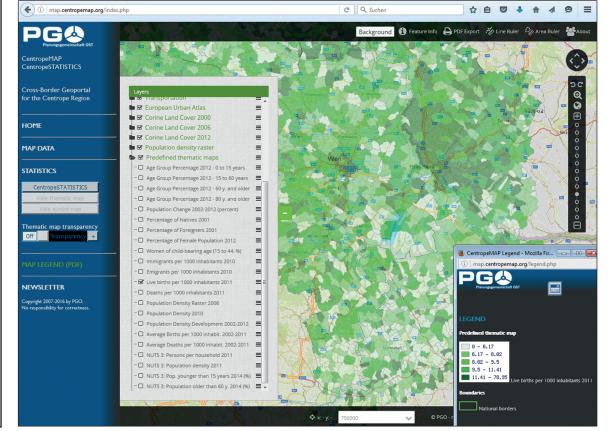

Whereas full access to the CentropeSTATISTICS database allows you to create any thematic map from the available tables on municipality and NUTS 3 levels, there is also another, quite simple method to view database output in the form of a thematic map. These quick view maps are intended for those who want to get a fast glance at the region without having to go deep into the CentropeSTATISTICS manual in advance. If you open CentropeMAP and have a look at the layer tree, you will see that one of the layer folders is titled "Pre-defined thematic maps". These maps can be accessed simply with a click on the selectbox left to the map theme.

To view the map key, click on the green link "MAP LEGEND" in the vertical menu area on the left side of your screen. The map key appears in a pop-up window. By clicking the "(PDF)" link you can create a PDF map key that is also displayed in an extra window.

Please note: If you want to turn on transparency in a predefined thematic map, you need to adjust the visibility of the layer in the menu tree (see illustration below). The transparency switch in the vertical menu area on the

June 2016

| Sector Predefined thematic maps | =  |
|---------------------------------|----|
| Age Group Percentage 20         | ۲  |
| Age Group Percentage 20         | 45 |
| Age Group Percentage 20         | Q  |

left is only for maps which were created with CentropeSTATISTICS tools.

CentropeMAP/CentropeSTATISTICS Cross-Border-Newsletter Nr. 06