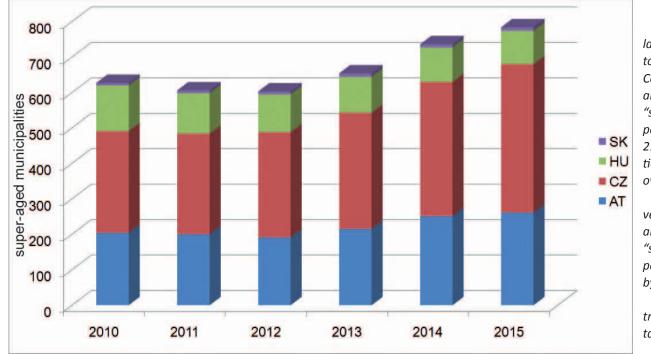

|      | Total po- | Index      | Populati- | Index      | N     | umber of su | uper-aged n | nunicipalitie | es. |
|------|-----------|------------|-----------|------------|-------|-------------|-------------|---------------|-----|
| Year | pulation  | (2010=100) | on 65+    | (2010=100) | Total | AT          | CZ          | ни            | SK  |
| 2010 | 7 775 962 | 100.00     | 1 265 856 | 100.00     | 627   | 204         | 287         | 129           | 7   |
| 2011 | 7 769 182 | 99.91      | 1 281 728 | 101.25     | 606   | 200         | 284         | 114           | 8   |
| 2012 | 7 802 040 | 100.33     | 1 304 458 | 103.04     | 603   | 191         | 297         | 107           | 8   |
| 2013 | 7 835 862 | 100.77     | 1 338 955 | 105.77     | 654   | 215         | 328         | 101           | 10  |
| 2014 | 7 877 527 | 101.30     | 1 372 099 | 108.39     | 736   | 251         | 379         | 97            | 9   |
| 2015 | 7 921 705 | 101.87     | 1 397 215 | 110.37     | 784   | 261         | 419         | 94            | 10  |

Table (top): Population development toal and 65+ in the Centrope region and absolute numbers of "super-aged" municipalities (more than 21% of the population aged 65 and over).

Chart (left): Development of the absolute numbers of "super-aged" municipalities 2010–2015 by countries.

Data source: CentropeSTATISTICS database