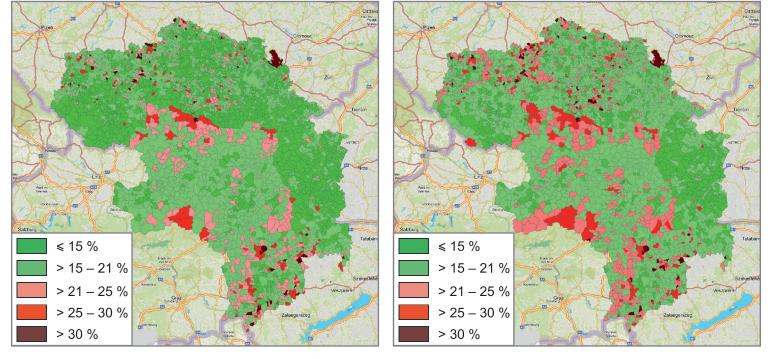

Generally, Centrope is still quite far away from reaching the status of a super-aged region. In 2008, 15.77% of the population was aged 65 and over. In 2015, it was at 17.64% with a trend for further growth. Austria is expected to reach the 21% threshold after 2025 according to the current ÖROK population projection. In total, there were 580 municipalities in the Centrope region with more than 21% of the population aged 65 and over in 2008, and 784 municipalities with this number in 2015.

The maps show that the areas with super-aged populations are concentrated mainly in the border areas of Austria towards the Czech Republic and in the Austrian province of Burgenland, also in the Semmering area and in the district of Lilienfeld (in the Southwest of Lower Austria).

In the Centrope area of the Czech Republic the distribution of the areas with a super-aged population has no specific pattern but the ageing municipalities are mainly situated away from the main infrastructure axes (railway lines and motorways). A similar pattern can also be seen in the Hungarian part of the Centrope region.

It might be interesting to note that there is almost no municipality in the Slovak districts of Trnavský kraj and Bratislavský kraj in the Centrope region with a high percentage of the population aged 65 and over. This is most probably a result of the fact that the population of the Slovak Republic is generally younger (fourth position of all EU member states after Ireland, Luxemburg and Cyprus) and therefore has not yet reached the 21% threshold although Slovakia's population is also constantly ageing.

Map: Percentages of population aged 65 plus per municipality 2008 (left) and 2015 (right). Source: CentropeSTATISTICS

Centrope MAP STATISTICS Multi-language website: German, English, Czech, Slovak, Hungarian WWW.Centropemap.org